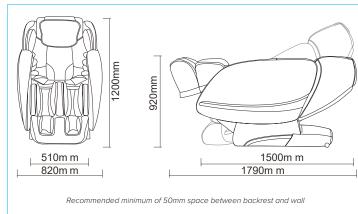

|
| ARMREST QUICK<br>BUTTONS  | Quick buttons in the armrest as well as a full remote control            | Adjust your recline angle with convenient quick button controls in the armrest, as well as a full size remote control for fine tuning of settings                                                                         |
| USB CHARGER               | Keep your smartphone nearby and fully charged with the embedded USB port | Scan QR code to download                                                                                                                                                                                                  |

#### MEASUREMENTS



WARRANTIED TO 120KG WEIGHT LIMIT

### SALES COLLATERAL AVAILABLE

- POS PAGE
- SPECIFICATION / TRAINING SHEET
- QUICK START GUIDE & OPERATING INSTRUCTIONS

Scan QR code to download this document (.PDF file)