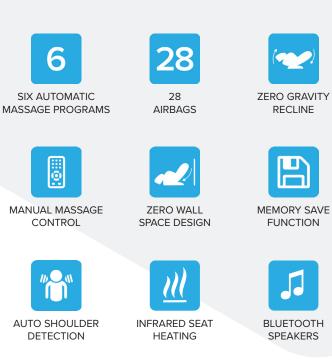

### **KEY FEATURES & BENEFITS**

| CONSTRUCTION              | Powder coated iron frame and legs                                        | The underlying frame is constructed from iron providing strength, stability and peace of mind with a 5 year structural warranty                                                                                           |
|---------------------------|--------------------------------------------------------------------------|---------------------------------------------------------------------------------------------------------------------------------------------------------------------------------------------------------------------------|
| UPHOLSTERY                | Polyurethane Upholstery                                                  | Finished in sleek polyurethane upholstery the chair is textured, soft to touch and easy to keep clean                                                                                                                     |
| MASSAGE<br>PROGRAMS       | Six automatic massage programs plus manual controls                      | Six automatic massage programs plus optional manual controls mean the Rocco has a mode to suit everyone from office workers to athletes                                                                                   |
| AIRBAGS                   | 28 Airbags                                                               | Airbags at the shoulders, arms, calves and feet closely replicate the feel of an authentic hand massage                                                                                                                   |
| MASSAGE RAIL<br>LENGTH    | 135cm SL track massage rail                                              | The generous length massage rail easily accommodates taller users. The SL shape fits ergonomically with the human body - allowing the rollers to perform realistic massage techniques along the back, glutes & hamstrings |
| ZERO GRAVITY<br>RECLINE   | Zero gravity recline function                                            | The zero gravity (horizontal) recline position enhances the massage experience by evenly distributing weight and creating a feeling of weightlessness                                                                     |
| ZERO WALL<br>SPACE DESIGN | Zero wall space design                                                   | The zero wall space design allows the chair to be placed just 50mm away from the wall, saving on floor space and keeping the chair out of the way when not in use                                                         |
| BLUETOOTH<br>SPEAKERS     | Bluetooth audio speaker system                                           | Kick back with your favourite tunes while you enjoy a relaxing massage                                                                                                                                                    |
| FOOT ROLLER<br>MASSAGE    | Adjustable speed foot rollers                                            | Foot rollers for the soles and heels combine with the airbags to provide a relaxing full foot massage and relieve the stress of a long day                                                                                |
| MEMORY<br>FUNCTIONS       | 2 Programmable memory modes                                              | Save and quickly load up favorite massage settings at the touch of a button                                                                                                                                               |
| HEATED SEAT               | Infrared heated seat                                                     | Infrared heating element warms the seat back area                                                                                                                                                                         |
| ARMREST QUICK<br>BUTTONS  | Quick buttons in the armrest as well as a full remote control            | Adjust your recline angle with convenient quick button controls in the armrest, as well as a full size remote control for fine tuning of settings                                                                         |
| USB CHARGER               | Keep your smartphone nearby and fully charged with the embedded USB port | Scan QR code to download                                                                                                                                                                                                  |